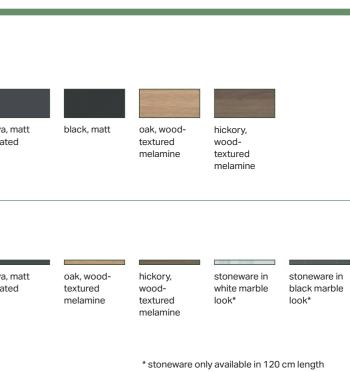

#### **STANDARD PROJECTION, 48 CM**

Washbasin cabinets **B** 60 cm, 75 cm, 90 cm, 105 cm, 120 cm, 135 cm tall cabinets, side cabinets, side elements

| white, high-<br>gloss coated | white, matt<br>coated | sand grey,<br>high-gloss<br>coated | greige, matt<br>coated | lava<br>coat |
|------------------------------|-----------------------|------------------------------------|------------------------|--------------|

Washtops B 60 cm, 75 cm, 90 cm, 105 cm, 120 cm, 135 cm

| white, high-<br>gloss coated | white, matt<br>coated | sand grey,<br>high-gloss<br>coated | greige, matt<br>coated | lava, i<br>coate |
|------------------------------|-----------------------|------------------------------------|------------------------|------------------|