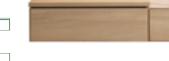

WASHBASIN CABINET

with two drawers.

WASHBASIN CABINET with vanity basin in SlimRim design.

WASHBASIN CABINET with washtop for lay-on washbasins.

with ample storage space. Optional glass or stone covers are available.

#### SMALL BATHROOMS

Geberit ONE mirror cabinet with niche and ComfortLight, lay-on washbasin, oak washtop, oak washbasin cabinet.