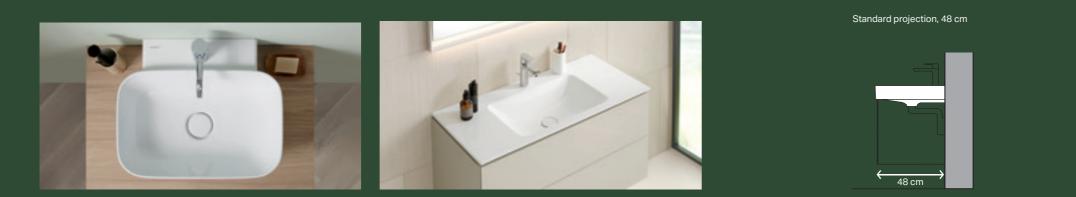

### WASHBASIN VARIETY WITH ELEGANT DRAIN VARIANTS

Geberit ONE washbasins are available with two different drain variants. The horizontal drain with metal cover is adapted to the design of the washbasins and cleverly placed at the rear edge of the basin. The vertical drain sits classically in the middle of the basin and is equipped with a ceramic cover.

1 Horizontal drain to the rear: The drain is not exposed to the water jet. The elegant cover with comb insert is held in position magnetically. 2 Vertical drain in the centre of the basin: Elegant, flat ceramic cover for a consistently high-quality appearance.

#### HORIZONTAL DRAIN

VERTICAL DRAIN

Classic washbasin B 50 cm, 60 cm, 75 cm, 90 cm, 105 cm, 120 cm variant available with or without tap hole

Vanity basin **B** 60 cm, 75 cm, 90 cm, 105 cm, 120 cm variant available with or without tap hole

Lay-on washbasin B 50 cm x D 40 cm variant available with or without tap hole

Lay-on washbasin B 50 cm x D 42 cm variant available with or without tap hole

Į.

Classic washbasin B 50 cm, 60 cm, 75 cm, 90 cm, 105 cm, 120 cm variant available with or without tap hole

Vanity basin **B** 60 cm, 75 cm, 90 cm, 105 cm, 120 cm variant available with or without tap hole

Lay-on washbasin **B** 50 cm x **D** 40 cm variant available with or without tap hole

Lay-on washbasin B 50 cm x D 42 cm variant available with or without tap hole

#### **STANDARD PROJECTION, 48 CM**

Washbasin cabinets **B** 60 cm, 75 cm, 90 cm, 105 cm, 120 cm, 135 cm tall cabinets, side cabinets, side elements

| white, high-<br>gloss coated | white, matt<br>coated | sand grey,<br>high-gloss<br>coated | greige, matt<br>coated | lava<br>coat |
|------------------------------|-----------------------|------------------------------------|------------------------|--------------|