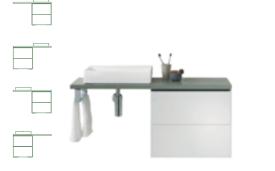

WASHTOP for lay-on washbasins with practical towel rail.

BEST CONNECTIONS

An additional socket inside the drawer ensures that there is always a connection for shavers, hairdryers and other appliances.