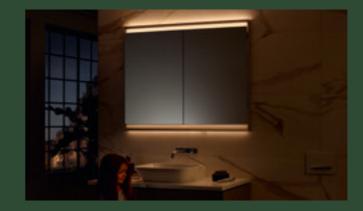

Geberit ONE mirror cabinets provide lighting moods that reflect the bathroom users' daily routine perfectly: bright, clear and invigorating to start the day, soft and flattering before bedtime, discreet and calming as an orientation light at night. The simple operation means it couldn't be easier to find the ideal lighting to suit your own personal biorhythm.

ORIENTATION LIGHT A soft light that shows the way to the washbasin area at night and makes it easier to fall back asleep.

STANDARD LIGHT Glare-free light for everyday routines at the washplace.

INDIRECT LIGHTING Discreet, warm lighting for relaxing hours spent in the bathroom.