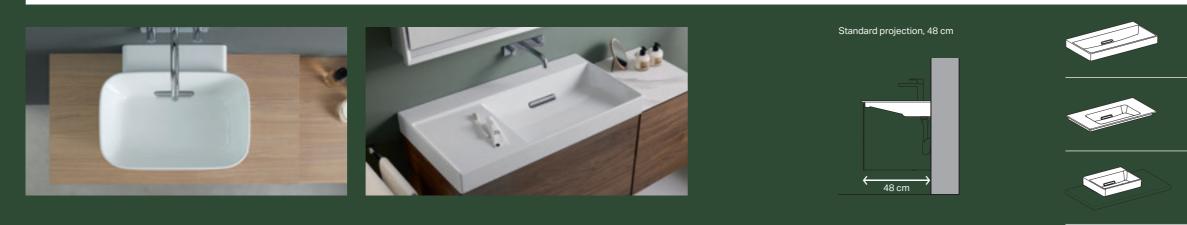

### WASHBASIN VARIETY WITH ELEGANT DRAIN VARIANTS

Geberit ONE washbasins are available with two different drain variants. The horizontal drain with metal cover is adapted to the design of the washbasins and cleverly placed at the rear edge of the basin. The vertical drain sits classically in the middle of the basin and is equipped with a ceramic cover.

1 Horizontal drain to the rear: The drain is not exposed to the water jet. The elegant cover with comb insert is held in position magnetically. 2 Vertical drain in the centre of the basin: Elegant, flat ceramic cover for a consistently high-quality appearance.

#### HORIZONTAL DRAIN

VERTICAL DRAIN

Classic washbasin B 50 cm, 60 cm, 75 cm, 90 cm, 105 cm, 120 cm variant available with or without tap hole

Vanity basin **B** 60 cm, 75 cm, 90 cm, 105 cm, 120 cm variant available with or without tap hole

Lay-on washbasin B 50 cm x D 40 cm variant available with or without tap hole

Lay-on washbasin B 50 cm x D 42 cm variant available with or without tap hole

Į.

Classic washbasin B 50 cm, 60 cm, 75 cm, 90 cm, 105 cm, 120 cm variant available with or without tap hole

Vanity basin **B** 60 cm, 75 cm, 90 cm, 105 cm, 120 cm variant available with or without tap hole

Lay-on washbasin **B** 50 cm x **D** 40 cm variant available with or without tap hole

Lay-on washbasin B 50 cm x D 42 cm variant available with or without tap hole

#### **STANDARD PROJECTION, 48 CM**

Washbasin cabinets **B** 60 cm, 75 cm, 90 cm, 105 cm, 120 cm, 135 cm tall cabinets, side cabinets, side elements

| white, high-<br>gloss coated | white, matt<br>coated | sand grey,<br>high-gloss<br>coated | greige, matt<br>coated | lava<br>coat |
|------------------------------|-----------------------|------------------------------------|------------------------|--------------|