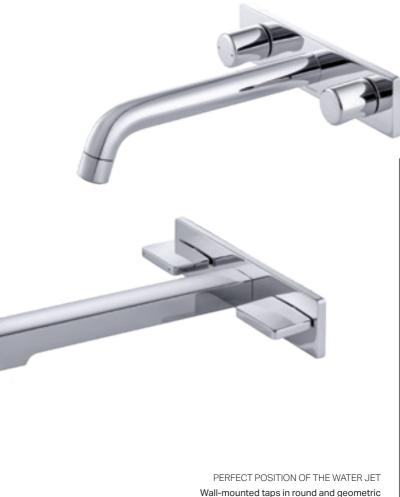

### WALL-MOUNTED TAP WITH OPTIMISED POSITION OF THE WATER JET

Geberit ONE wall-mounted taps offer freedom of movement. The large distance between the outlet and the washbasin compared to deck-mounted taps ensures that hands do not come into contact with the washbasin tap. At the same time, the ease of cleaning is improved because the washbasin is not interrupted by the washbasin tap. Geberit offers two design lines in round and geometric shapes.

shapes to match any washbasin type.