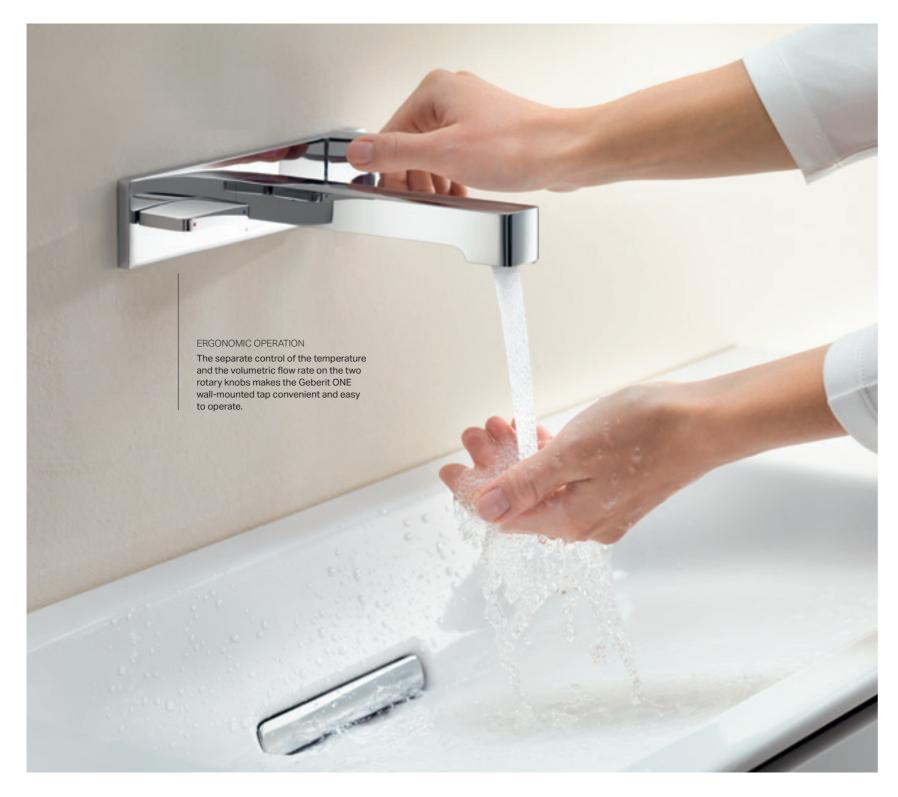

### WALL-MOUNTED TAP WITH OPTIMISED POSITION OF THE WATER JET

Geberit ONE wall-mounted taps offer freedom of movement. The large distance between the outlet and the washbasin compared to deck-mounted taps ensures that hands do not come into contact with the washbasin tap. At the same time, the ease of cleaning is improved because the washbasin is not interrupted by the washbasin tap. Geberit offers two design lines in round and geometric shapes.

shapes to match any washbasin type.