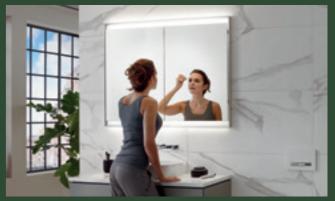

Geberit ONE mirror cabinets provide lighting moods that reflect the bathroom users' daily routine perfectly: bright, clear and invigorating to start the day, soft and flattering before bedtime, discreet and calming as an orientation light at night. The simple operation means it couldn't be easier to find the ideal lighting to suit your own personal biorhythm.

Bright and very clear illumination for intensive beauty care.