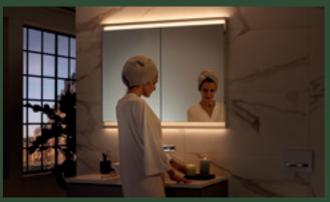

Geberit ONE mirror cabinets provide lighting moods that reflect the bathroom users' daily routine perfectly: bright, clear and invigorating to start the day, soft and flattering before bedtime, discreet and calming as an orientation light at night. The simple operation means it couldn't be easier to find the ideal lighting to suit your own personal biorhythm.

ORIENTATION LIGHT A soft light that shows the way to the washbasin area at night and makes it easier to fall back asleep.

STANDARD LIGHT Glare-free light for everyday routines at the washplace.

INDIRECT LIGHTING Discreet, warm lighting for relaxing hours spent in the bathroom.