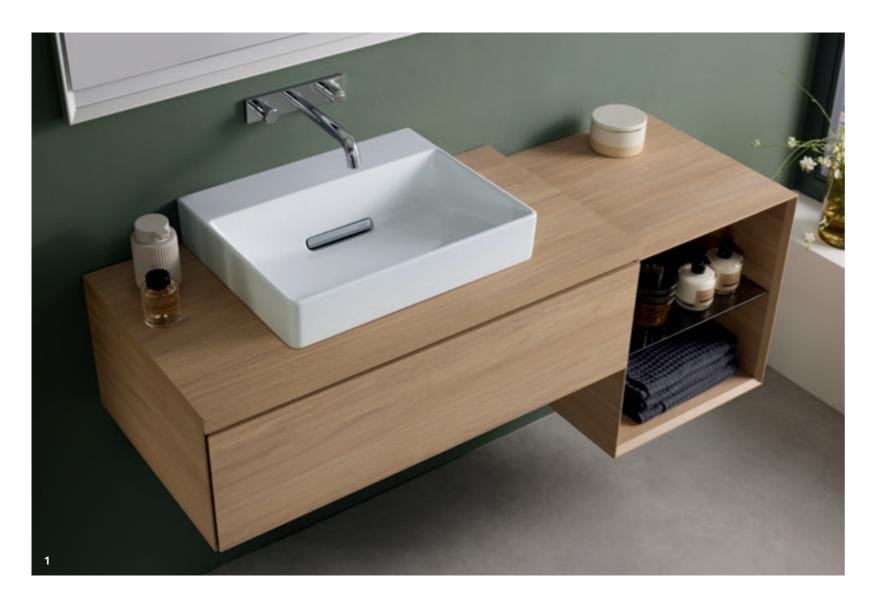

## DESIGN DIVERSITY FOR **UNIQUE WASHPLACES**

Choose your favourite washbasin, washbasin cabinets, side cabinets and washtops to create the perfect washplace for your lifestyle. Plan your storage space as generously as you need. Make the most of your bathroom floor plan and create the look you like with perfectly coordinated components.

WASHBASIN CABINET

with two drawers.

WASHBASIN CABINET with vanity basin in SlimRim design.

WASHBASIN CABINET with washtop for lay-on washbasins.

with ample storage space. Optional glass or stone covers are available.

WASHTOP WITH WASHBASIN CABINET for the asymmetrical arrangement of washbasin and washbasin cabinet.

ORDER AND OVERVIEW

Modular organisation systems create clarity in the washbasin cabinet. New LED light strips put the drawer in the perfect light.