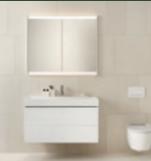

#### MEDIUM BATHROOMS

Geberit ONE mirror cabinet with ComfortLight, classic washbasin, washbasin cabinet white matt.