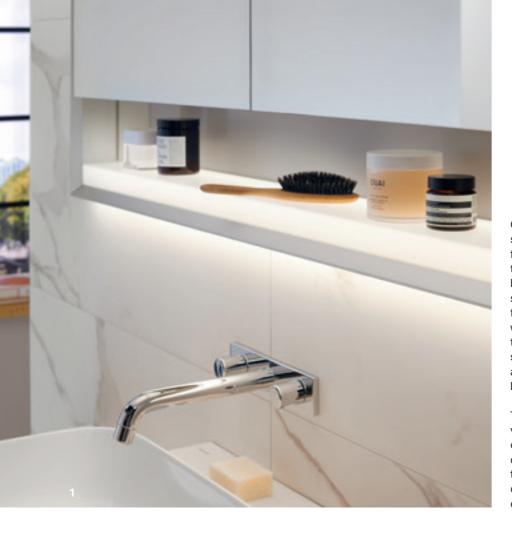

### WALL-MOUNTED TAP WITH OPTIMISED POSITION OF THE WATER JET

Geberit ONE wall-mounted taps offer freedom of movement. The large distance between the outlet and the washbasin compared to deck-mounted taps ensures that hands do not come into contact with the washbasin tap. At the same time, the ease of cleaning is improved because the washbasin is not interrupted by the washbasin tap. Geberit offers two design lines in round and geometric shapes.

shapes to match any washbasin type.