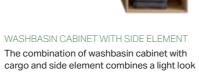

WASHBASIN CABINET

with two drawers.

WASHBASIN CABINET with vanity basin in SlimRim design.

WASHBASIN CABINET with washtop for lay-on washbasins.

with ample storage space. Optional glass or stone covers are available.

WASHTOP WITH WASHBASIN CABINET for the asymmetrical arrangement of washbasin and washbasin cabinet.

ORDER AND OVERVIEW

Modular organisation systems create clarity in the washbasin cabinet. New LED light strips put the drawer in the perfect light.