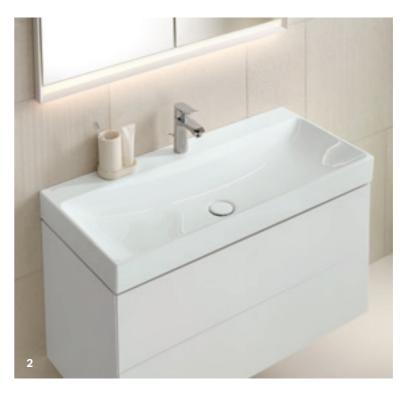

### WASHBASIN VARIETY WITH ELEGANT DRAIN VARIANTS

Geberit ONE washbasins are available with two different drain variants. The horizontal drain with metal cover is adapted to the design of the washbasins and cleverly placed at the rear edge of the basin. The vertical drain sits classically in the middle of the basin and is equipped with a ceramic cover.

1 Horizontal drain to the rear: The drain is not exposed to the water jet. The elegant cover with comb insert is held in position magnetically. 2 Vertical drain in the centre of the basin: Elegant, flat ceramic cover for a consistently high-quality appearance.

With both drain variants, you can choose between classic washbasins, vanity basins and lay-on washbasins in different sizes and designs. All models are equipped with a space-saving drainage system, which does away with the need for a conventional trap cutout in the washbasin cabinet. This creates additional space in the upper cargo of the washbasin cabinet, for example. Both drain covers also have a comb insert that is easy to remove and clean.