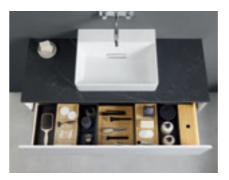

With both drain variants, you can choose between classic washbasins, vanity basins and lay-on washbasins in different sizes and designs. All models are equipped with a space-saving drainage system, which does away with the need for a conventional trap cutout in the washbasin cabinet. This creates additional space in the upper cargo of the washbasin cabinet, for example. Both drain covers also have a comb insert that is easy to remove and clean.

WASHTOP WITH WASHBASIN CABINET for the asymmetrical arrangement of washbasin and washbasin cabinet.

ORDER AND OVERVIEW

Modular organisation systems create clarity in the washbasin cabinet. New LED light strips put the drawer in the perfect light.