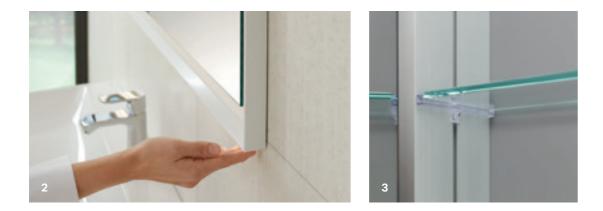

### **EVERYTHING WITHIN REACH** ON THE MIRROR CABINET

1 Shortened mirrored doors leave a niche free where important care items are always within reach. 2 The back-to-wall installation allows the cabinet to disappear almost completely into the prewall. 3 The glass shelves can be infinitely adjusted in height.