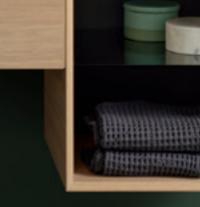

With both drain variants, you can choose between classic washbasins, vanity basins and lay-on washbasins in different sizes and designs. All models are equipped with a space-saving drainage system, which does away with the need for a conventional trap cutout in the washbasin cabinet. This creates additional space in the upper cargo of the washbasin cabinet, for example. Both drain covers also have a comb insert that is easy to remove and clean.

WASHBASIN CABINET

with two drawers.

WASHBASIN CABINET with vanity basin in SlimRim design.

WASHBASIN CABINET with washtop for lay-on washbasins.

with ample storage space. Optional glass or stone covers are available.