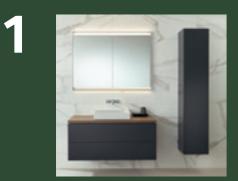

#### LARGE BATHROOMS

Geberit ONE mirror cabinet with ComfortLight, washbasin tap in geometric design, lay-on washbasin, hickory washtop, washbasin cabinet and tall cabinet in lava matt.