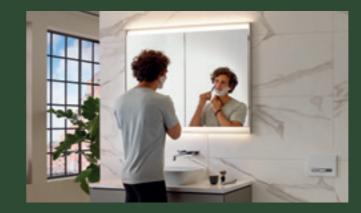

Geberit ONE mirror cabinets provide lighting moods that reflect the bathroom users' daily routine perfectly: bright, clear and invigorating to start the day, soft and flattering before bedtime, discreet and calming as an orientation light at night. The simple operation means it couldn't be easier to find the ideal lighting to suit your own personal biorhythm.

ORIENTATION LIGHT A soft light that shows the way to the washbasin area at night and makes it easier to fall back asleep.

STANDARD LIGHT Glare-free light for everyday routines at the washplace.

INDIRECT LIGHTING Discreet, warm lighting for relaxing hours spent in the bathroom.