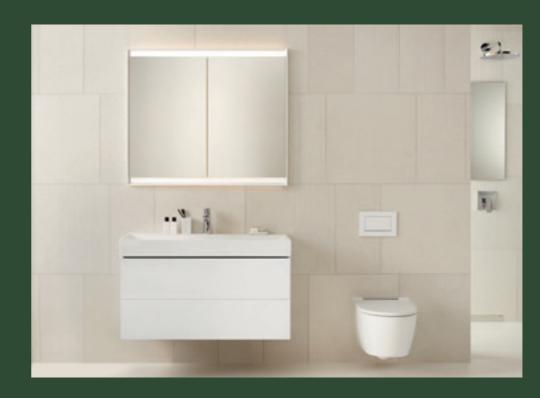

#### MEDIUM BATHROOMS

Geberit ONE mirror cabinet with ComfortLight, classic washbasin, washbasin cabinet white matt.