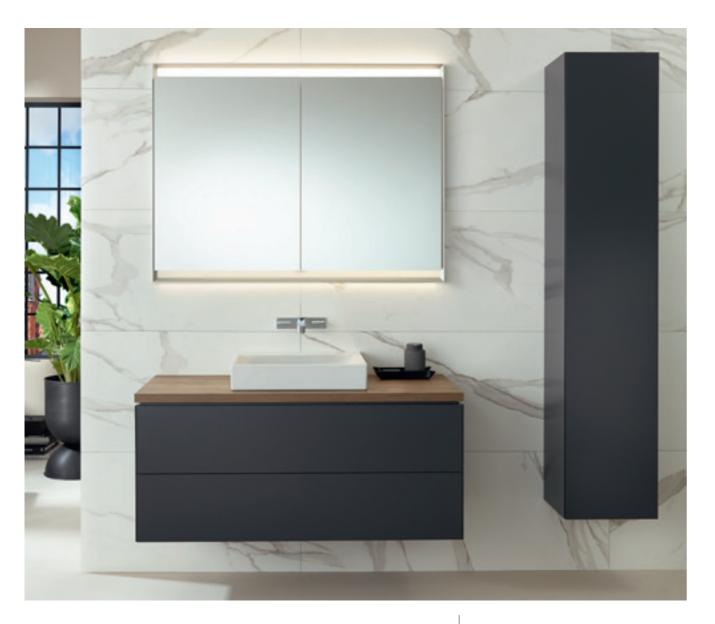

#### LARGE BATHROOMS

Geberit ONE mirror cabinet with ComfortLight, washbasin tap in geometric design, lay-on washbasin, hickory washtop, washbasin cabinet and tall cabinet in lava matt.