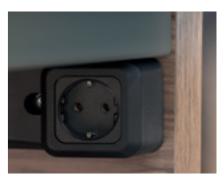

WASHTOP for lay-on washbasins with practical towel rail.

BEST CONNECTIONS

An additional socket inside the drawer ensures that there is always a connection for shavers, hairdryers and other appliances.