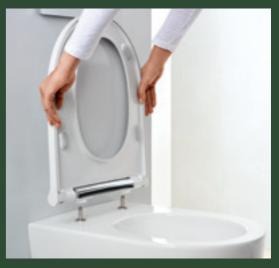

### The wall-hung Geberit ONE WC is elegant and harmoniously

**proportioned.** It becomes obvious when you open the WC lid. TurboFlush flush technology: An asymmetrically designed ceramic appliance with a lateral water inlet achieves a unique flushing-out performance. Thanks to the sophisticated installation technology, the WC can be adjusted in height by +3 or -1 cm to suit your individual living situation even years after installation, without having to open the prewall.

**1** Quiet, economical and thorough: The asymmetrically shaped ceramic appliance with lateral water outlet sets the flush water in a spiral motion.

CLEANLINESS AND INTEGRATED FLEXIBILITY For easier cleaning, the WC lid can be removed individually or the WC lid and WC seat ring can be removed completely. Geberit International Sales AG CH-8640 Rapperswil