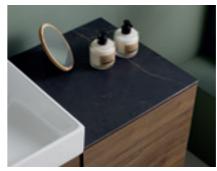

CARVED IN STONE Solid stoneware cover in black or white marble look give the bathroom an exclusive look. Optionally also available in white and lava glass.