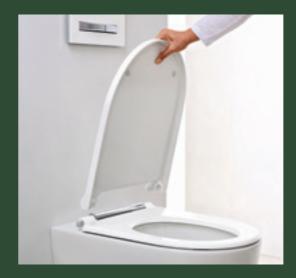

**1** Quiet, economical and thorough: The asymmetrically shaped ceramic appliance with lateral water outlet sets the flush water in a spiral motion.

CLEANLINESS AND INTEGRATED FLEXIBILITY For easier cleaning, the WC lid can be removed individually or the WC lid and WC seat ring can be removed completely. Geberit International Sales AG CH-8640 Rapperswil