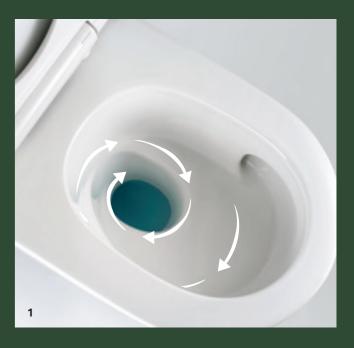

**1** Quiet, economical and thorough: The asymmetrically shaped ceramic appliance with lateral water outlet sets the flush water in a spiral motion.

CLEANLINESS AND INTEGRATED FLEXIBILITY For easier cleaning, the WC lid can be removed individually or the WC lid and WC seat ring can be removed completely. Geberit International Sales AG CH-8640 Rapperswil