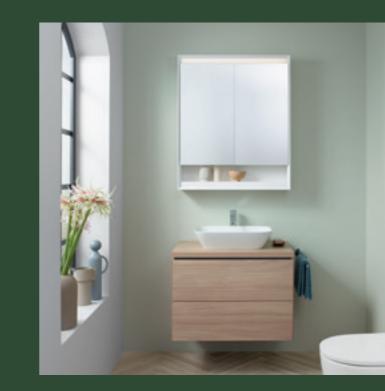

#### SMALL BATHROOMS

Geberit ONE mirror cabinet with niche and ComfortLight, lay-on washbasin, oak washtop, oak washbasin cabinet.