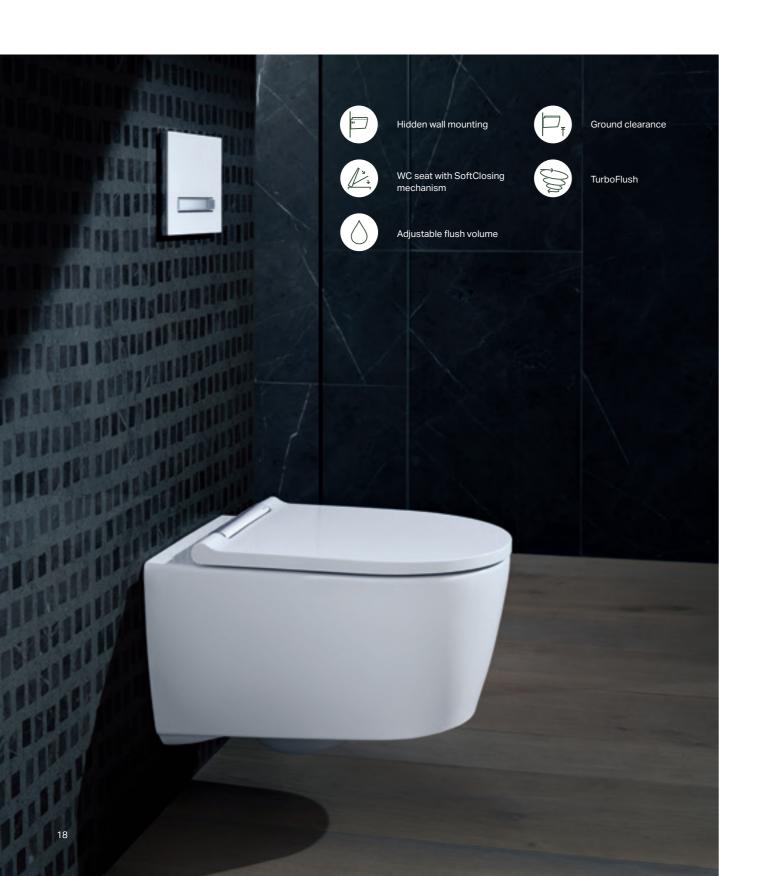

### The wall-hung Geberit ONE WC is elegant and harmoniously

**proportioned.** It becomes obvious when you open the WC lid. TurboFlush flush technology: An asymmetrically designed ceramic appliance with a lateral water inlet achieves a unique flushing-out performance. Thanks to the sophisticated installation technology, the WC can be adjusted in height by +3 or -1 cm to suit your individual living situation even years after installation, without having to open the prewall.